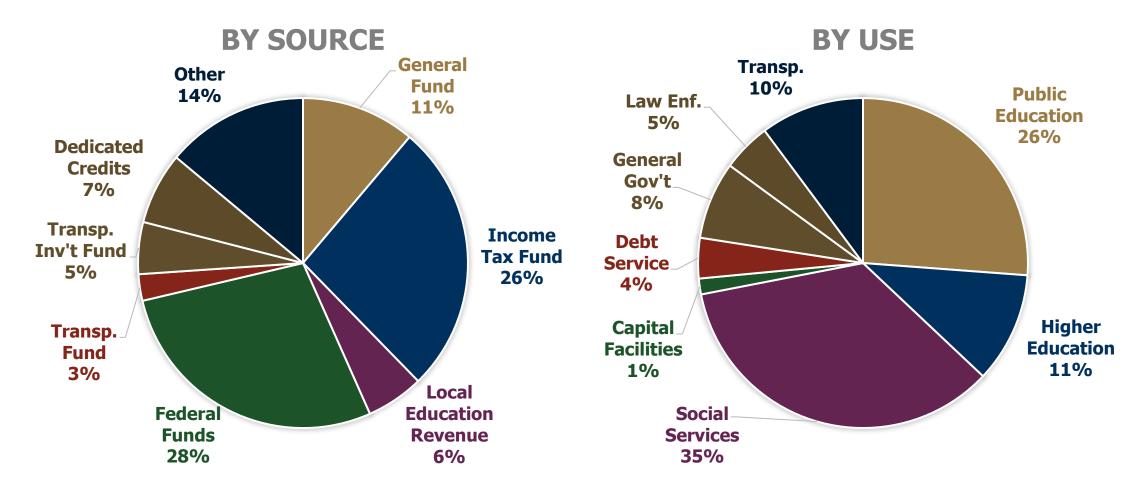

ate Financial Impact of New Bills
  - Assess RegulatoryBurden
- Research Legislative Requests
- Help Legislators
   Solve Problems

#### State's Long-Term Fiscal Health

- Monitor State Financial Obligations
- Measure Risks
- Plan for an Mitigate Contingencies

## Accountability & Operations Improvement

- Monitor Program
   Implementation
- Performance Measures
  - Funding Items
  - o Line Items
- Evaluate & Make Recommendations on Operational Efficiency









## Utah's Budget

FY 2023-2024 | Highlights from the 2023 General Session

- 1. Overview Total Budget
- 2. General and Income Tax (GF/ITF) Revenue
- 3. Surplus
- 4. Long-Term Fiscal Health
- 5. Rainy Day Funds
- 6. Current Revenue Outlook
- 7. Public Education Economic Stabilization



#### All Sources

FY 2024 | \$29.4 Billion





#### General & Income Tax Funds

FY 2024 | State Fund Appropriations & "New Money"







#### General Fund & Income Tax Fund Revenue

FY 2023 – 2024 | Subcommittee Priorities vs Final Appropriations

#### Revenue Estimates\*

- FY 2023
  - GF \$4.1 billion
  - ITF \$7.6 billion
  - Total \$11.7 billion
- FY 2024
  - GF \$4.2 billion
  - ITF \$7.6 billion
  - Total \$11.8 billion

#### Available GF/ITF Revenue

- Ongoing \$2.5 billion
  - Including:
    - \$600 m high-risk revenue
    - Temporal surplus (next slide)
- One-time \$3.2 billion
  - Including:
    - \$1.3 b FY 22 Surplus
    - \$300 m high-risk revenue

\*Incl. high risk revenue



## Surplus was from Careful Prior Year Budgeting

FY 2023 – 2024 | General Fund & Income Tax Fund Revenue



- aka: "Temporal Surplus"
- 2022 le