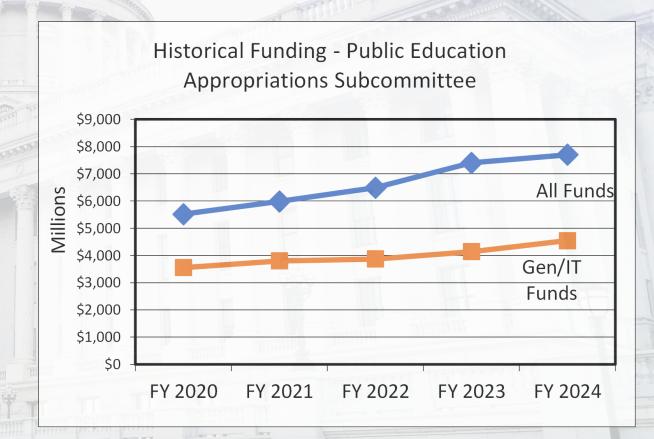

#### FY 2024 Appropriations

- Total Budget = \$7.7 b
  - ↑ \$105.5 m FY 23 | \$301.7 m FY 24
    - 4.1% Higher than FY 23 Revised
    - 5.6% Higher than FY 23 Original
- State Fund Budget = \$5.2 b
  - ↑ \$16.0 m FY 23 | \$493.6 m FY 24
  - o Comparisons:
    - 10.5% Higher than FY 23 Revised
    - 10.9% Higher than FY 23 Original
    - 11.5% Higher than FY 24 Base Allocation
  - o Full Details Reported:
    - Budget of the State of Utah

#### History