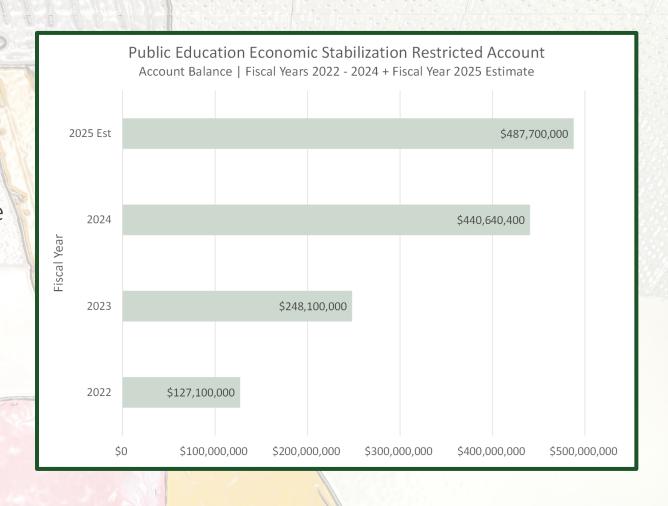

#### Economic Stabilization Restricted Account

August 2023 | Public Education Appropriations Subcommittee

- \$440.6 M Ongoing Balance
  - At 11% Statutory Cap of Ongoing Uniform School Fund Appropriations to MSP
- Maintain & Expand Ongoing Funding to Public Education in Economic Downturn
  - Student Growth & Inflationary WPU Value
  - PED Only Budget Area with Budget Increase Provision in Downturn
- Deposit Cap Grows with MSP Increases
  - o \$487.7 m Base Estimate for FY 2025
  - Actual Amount Calculated in Fall:
    - Adjusted for MSP Growth & WPU Inflation
    - Further Deposits Dependent on Income Tax
       Revenue Growth Transfer Up to 15%

| 2022 General Session                              |                |  |  |  |  |  |  |
|---------------------------------------------------|----------------|--|--|--|--|--|--|
| Fiscal Year 2023                                  |                |  |  |  |  |  |  |
| Program                                           | Amount         |  |  |  |  |  |  |
| Public Education Capital & Technology             | \$91,500,000   |  |  |  |  |  |  |
| Small Schools Critical Capital Needs Fund         | \$80,000,000   |  |  |  |  |  |  |
| Educator Professional Time                        | \$64,000,000   |  |  |  |  |  |  |
| Early Literacy Outcomes                           | \$9,480,000    |  |  |  |  |  |  |
| Charter School Funding Base                       | \$5,000,000    |  |  |  |  |  |  |
| English Language Learner Software                 | \$4,500,000    |  |  |  |  |  |  |
| UPSTART                                           | \$4,000,000    |  |  |  |  |  |  |
| Small District Base Funding                       | \$3,600,000    |  |  |  |  |  |  |
| Students Experiencing Homelessness - Teen Centers | \$3,500,000    |  |  |  |  |  |  |
| Period Products in Schools                        | \$2,300,000    |  |  |  |  |  |  |
| Innovation in Civics Education Pilot Program      | \$1,500,000    |  |  |  |  |  |  |
| Subtotal                                          | \$269,380,000  |  |  |  |  |  |  |
| Balances from Educator Covid Stipend              | (\$20,784,200) |  |  |  |  |  |  |
| Balances from Educators in High Need Schools      | (\$509,000)    |  |  |  |  |  |  |
| Unappropriated                                    | \$13,200       |  |  |  |  |  |  |
| Total                                             | \$248,100,000  |  |  |  |  |  |  |
|                                                   |                |  |  |  |  |  |  |

2022 General Session

|                  | 2023 General Session                                                                                                                                                                                                                                                                                                                                                                                                                                                                                                                                                                                                                                                                                                                                                                                                                                                                                                                                                                                                                                                                                                                                                                                                                                                                                                                                                                                                                                                                                                                                                                                                                                                                                                                                                                                                                                                                                                                                                                                                                                                                                                           |     |               |  |  |  |
|------------------|--------------------------------------------------------------------------------------------------------------------------------------------------------------------------------------------------------------------------------------------------------------------------------------------------------------------------------------------------------------------------------------------------------------------------------------------------------------------------------------------------------------------------------------------------------------------------------------------------------------------------------------------------------------------------------------------------------------------------------------------------------------------------------------------------------------------------------------------------------------------------------------------------------------------------------------------------------------------------------------------------------------------------------------------------------------------------------------------------------------------------------------------------------------------------------------------------------------------------------------------------------------------------------------------------------------------------------------------------------------------------------------------------------------------------------------------------------------------------------------------------------------------------------------------------------------------------------------------------------------------------------------------------------------------------------------------------------------------------------------------------------------------------------------------------------------------------------------------------------------------------------------------------------------------------------------------------------------------------------------------------------------------------------------------------------------------------------------------------------------------------------|-----|---------------|--|--|--|
| Fiscal Year 2024 |                                                                                                                                                                                                                                                                                                                                                                                                                                                                                                                                                                                                                                                                                                                                                                                                                                                                                                                                                                                                                                                                                                                                                                                                                                                                                                                                                                                                                                                                                                                                                                                                                                                                                                                                                                                                                                                                                                                                                                                                                                                                                                                                |     |               |  |  |  |
|                  | Revenues                                                                                                                                                                                                                                                                                                                                                                                                                                                                                                                                                                                                                                                                                                                                                                                                                                                                                                                                                                                                                                                                                                                                                                                                                                                                                                                                                                                                                                                                                                                                                                                                                                                                                                                                                                                                                                                                                                                                                                                                                                                                                                                       |     | Amount        |  |  |  |
|                  | Base Funding - FY 2023 Balance                                                                                                                                                                                                                                                                                                                                                                                                                                                                                                                                                                                                                                                                                                                                                                                                                                                                                                                                                                                                                                                                                                                                                                                                                                                                                                                                                                                                                                                                                                                                                                                                                                                                                                                                                                                                                                                                                                                                                                                                                                                                                                 |     | \$248,100,000 |  |  |  |
|                  | FY 2024 Deposit (New Revenue Growth)                                                                                                                                                                                                                                                                                                                                                                                                                                                                                                                                                                                                                                                                                                                                                                                                                                                                                                                                                                                                                                                                                                                                                                                                                                                                                                                                                                                                                                                                                                                                                                                                                                                                                                                                                                                                                                                                                                                                                                                                                                                                                           |     | \$192,540,400 |  |  |  |
|                  | Total                                                                                                                                                                                                                                                                                                                                                                                                                                                                                                                                                                                                                                                                                                                                                                                                                                                                                                                                                                                                                                                                                                                                                                                                                                                                                                                                                                                                                                                                                                                                                                                                                                                                                                                                                                                                                                                                                                                                                                                                                                                                                                                          |     | \$440,640,400 |  |  |  |
|                  |                                                                                                                                                                                                                                                                                                                                                                                                                                                                                                                                                                                                                                                                                                                                                                                                                                                                                                                                                                                                                                                                                                                                                                                                                                                                                                                                                                                                                                                                                                                                                                                                                                                                                                                                                                                                                                                                                                                                                                                                                                                                                                                                |     |               |  |  |  |
|                  | Programs of Expenditure                                                                                                                                                                                                                                                                                                                                                                                                                                                                                                                                                                                                                                                                                                                                                                                                                                                                                                                                                                                                                                                                                                                                                                                                                                                                                                                                                                                                                                                                                                                                                                                                                                                                                                                                                                                                                                                                                                                                                                                                                                                                                                        |     | Amount        |  |  |  |
|                  | Permanent State School Fund                                                                                                                                                                                                                                                                                                                                                                                                                                                                                                                                                                                                                                                                                                                                                                                                                                                                                                                                                                                                                                                                                                                                                                                                                                                                                                                                                                                                                                                                                                                                                                                                                                                                                                                                                                                                                                                                                                                                                                                                                                                                                                    |     | \$160,954,900 |  |  |  |
|                  | School Safety Requirements (HB 61)                                                                                                                                                                                                                                                                                                                                                                                                                                                                                                                                                                                                                                                                                                                                                                                                                                                                                                                                                                                                                                                                                                                                                                                                                                                                                                                                                                                                                                                                                                                                                                                                                                                                                                                                                                                                                                                                                                                                                                                                                                                                                             |     | \$75,000,000  |  |  |  |
|                  | Educator Professional Time                                                                                                                                                                                                                                                                                                                                                                                                                                                                                                                                                                                                                                                                                                                                                                                                                                                                                                                                                                                                                                                                                                                                                                                                                                                                                                                                                                                                                                                                                                                                                                                                                                                                                                                                                                                                                                                                                                                                                                                                                                                                                                     | (R) | \$64,000,000  |  |  |  |
|                  | Small District Capital Projects Fund                                                                                                                                                                                                                                                                                                                                                                                                                                                                                                                                                                                                                                                                                                                                                                                                                                                                                                                                                                                                                                                                                                                                                                                                                                                                                                                                                                                                                                                                                                                                                                                                                                                                                                                                                                                                                                                                                                                                                                                                                                                                                           | ®   | \$50,000,000  |  |  |  |
|                  | Flexible Funding WPU Distribution [4th-6th Class Counties]                                                                                                                                                                                                                                                                                                                                                                                                                                                                                                                                                                                                                                                                                                                                                                                                                                                                                                                                                                                                                                                                                                                                                                                                                                                                                                                                                                                                                                                                                                                                                                                                                                                                                                                                                                                                                                                                                                                                                                                                                                                                     |     | \$30,000,000  |  |  |  |
|                  | Teen Centers for Students Experiencing Homelessness                                                                                                                                                                                                                                                                                                                                                                                                                                                                                                                                                                                                                                                                                                                                                                                                                                                                                                                                                                                                                                                                                                                                                                                                                                                                                                                                                                                                                                                                                                                                                                                                                                                                                                                                                                                                                                                                                                                                                                                                                                                                            | ®   | \$15,000,000  |  |  |  |
|                  | Grow Your Own Teacher & School Counselor Pipeline                                                                                                                                                                                                                                                                                                                                                                                                                                                                                                                                                                                                                                                                                                                                                                                                                                                                                                                                                                                                                                                                                                                                                                                                                                                                                                                                                                                                                                                                                                                                                                                                                                                                                                                                                                                                                                                                                                                                                                                                                                                                              |     | \$7,150,000   |  |  |  |
|                  | Pupil Transportation                                                                                                                                                                                                                                                                                                                                                                                                                                                                                                                                                                                                                                                                                                                                                                                                                                                                                                                                                                                                                                                                                                                                                                                                                                                                                                                                                                                                                                                                                                                                                                                                                                                                                                                                                                                                                                                                                                                                                                                                                                                                                                           |     | \$6,000,000   |  |  |  |
|                  | English Language Learner Software                                                                                                                                                                                                                                                                                                                                                                                                                                                                                                                                                                                                                                                                                                                                                                                                                                                                                                                                                                                                                                                                                                                                                                                                                                                                                                                                                                                                                                                                                                                                                                                                                                                                                                                                                                                                                                                                                                                                                                                                                                                                                              | (R) | \$5,000,000   |  |  |  |
|                  | K-12 Computer Science Initiative                                                                                                                                                                                                                                                                                                                                                                                                                                                                                                                                                                                                                                                                                                                                                                                                                                                                                                                                                                                                                                                                                                                                                                                                                                                                                                                                                                                                                                                                                                                                                                                                                                                                                                                                                                                                                                                                                                                                                                                                                                                                                               |     | \$5,000,000   |  |  |  |
|                  | Small District Base Funding                                                                                                                                                                                                                                                                                                                                                                                                                                                                                                                                                                                                                                                                                                                                                                                                                                                                                                                                                                                                                                                                                                                                                                                                                                                                                                                                                                                                                                                                                                                                                                                                                                                                                                                                                                                                                                                                                                                                                                                                                                                                                                    | ®   | \$3,600,000   |  |  |  |
|                  | Student Credential Account Statewide Usage                                                                                                                                                                                                                                                                                                                                                                                                                                                                                                                                                                                                                                                                                                                                                                                                                                                                                                                                                                                                                                                                                                                                                                                                                                                                                                                                                                                                                                                                                                                                                                                                                                                                                                                                                                                                                                                                                                                                                                                                                                                                                     |     | \$3,500,000   |  |  |  |
|                  | Statewide Online Education Program Support                                                                                                                                                                                                                                                                                                                                                                                                                                                                                                                                                                                                                                                                                                                                                                                                                                                                                                                                                                                                                                                                                                                                                                                                                                                                                                                                                                                                                                                                                                                                                                                                                                                                                                                                                                                                                                                                                                                                                                                                                                                                                     |     | \$3,200,000   |  |  |  |
|                  | Beverly Taylor Sorenson Arts Learning Program                                                                                                                                                                                                                                                                                                                                                                                                                                                                                                                                                                                                                                                                                                                                                                                                                                                                                                                                                                                                                                                                                                                                                                                                                                                                                                                                                                                                                                                                                                                                                                                                                                                                                                                                                                                                                                                                                                                                                                                                                                                                                  |     | \$2,500,000   |  |  |  |
|                  | Create Utah                                                                                                                                                                                                                                                                                                                                                                                                                                                                                                                                                                                                                                                                                                                                                                                                                                                                                                                                                                                                                                                                                                                                                                                                                                                                                                                                                                                                                                                                                                                                                                                                                                                                                                                                                                                                                                                                                                                                                                                                                                                                                                                    |     | \$2,000,000   |  |  |  |
|                  | Charter School Base Funding                                                                                                                                                                                                                                                                                                                                                                                                                                                                                                                                                                                                                                                                                                                                                                                                                                                                                                                                                                                                                                                                                                                                                                                                                                                                                                                                                                                                                                                                                                                                                                                                                                                                                                                                                                                                                                                                                                                                                                                                                                                                                                    | (R) | \$1,875,000   |  |  |  |
|                  | Statewide Online Education Program Admendments                                                                                                                                                                                                                                                                                                                                                                                                                                                                                                                                                                                                                                                                                                                                                                                                                                                                                                                                                                                                                                                                                                                                                                                                                                                                                                                                                                                                                                                                                                                                                                                                                                                                                                                                                                                                                                                                                                                                                                                                                                                                                 |     | \$1,696,000   |  |  |  |
|                  | Community Informal STEM Education for Youth                                                                                                                                                                                                                                                                                                                                                                                                                                                                                                                                                                                                                                                                                                                                                                                                                                                                                                                                                                                                                                                                                                                                                                                                                                                                                                                                                                                                                                                                                                                                                                                                                                                                                                                                                                                                                                                                                                                                                                                                                                                                                    |     | \$1,000,000   |  |  |  |
|                  | Public Education Software (Scrible Writing Software)                                                                                                                                                                                                                                                                                                                                                                                                                                                                                                                                                                                                                                                                                                                                                                                                                                                                                                                                                                                                                                                                                                                                                                                                                                                                                                                                                                                                                                                                                                                                                                                                                                                                                                                                                                                                                                                                                                                                                                                                                                                                           |     | \$950,000     |  |  |  |
|                  | Research Supported Social & Emotional Instruction                                                                                                                                                                                                                                                                                                                                                                                                                                                                                                                                                                                                                                                                                                                                                                                                                                                                                                                                                                                                                                                                                                                                                                                                                                                                                                                                                                                                                                                                                                                                                                                                                                                                                                                                                                                                                                                                                                                                                                                                                                                                              |     | \$600,000     |  |  |  |
|                  | Students At-Risk Add-on Hold-Harmless                                                                                                                                                                                                                                                                                                                                                                                                                                                                                                                                                                                                                                                                                                                                                                                                                                                                                                                                                                                                                                                                                                                                                                                                                                                                                                                                                                                                                                                                                                                                                                                                                                                                                                                                                                                                                                                                                                                                                                                                                                                                                          |     | \$586,500     |  |  |  |
|                  | Rural Utah Student Initiative (Infini-D)                                                                                                                                                                                                                                                                                                                                                                                                                                                                                                                                                                                                                                                                                                                                                                                                                                                                                                                                                                                                                                                                                                                                                                                                                                                                                                                                                                                                                                                                                                                                                                                                                                                                                                                                                                                                                                                                                                                                                                                                                                                                                       |     | \$453,000     |  |  |  |
|                  | A LIGHT OF THE CONTRACT OF THE |     |               |  |  |  |

Anti-Bullying Coalition - Stand4Kind

Subtotal

Transparency in Public Education Library Materials

\$300,000

\$275,000 **\$440,640,400** 