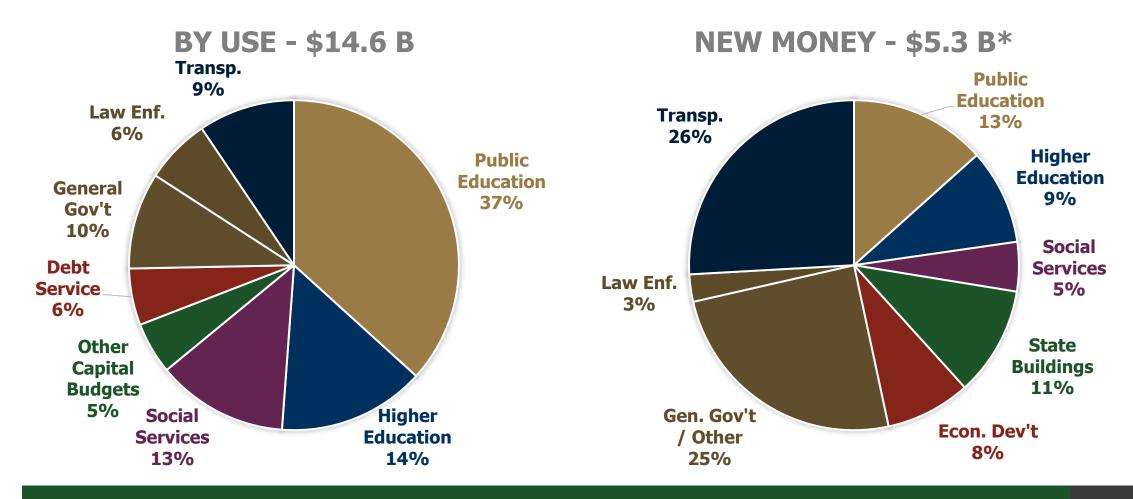

#### General & Income Tax Funds

FY 2024 | State Fund Appropriations & "New Money"