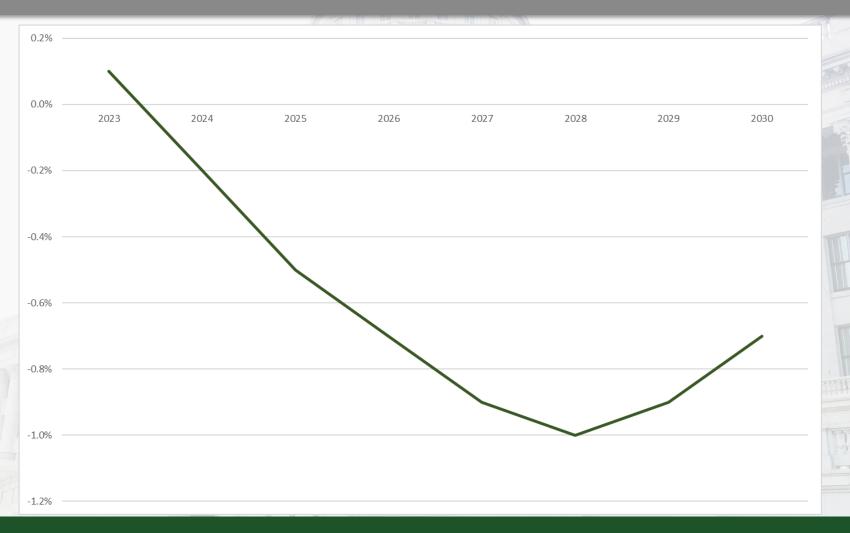

#### Utah School Age Population 5-17 Years of Age | 2020-2040

|      |         | Absolute | Growth |
|------|---------|----------|--------|
| Year | Total   | Growth   | Rate   |
| 2020 | 706,174 | 10,097   | 1.5%   |
| 2021 | 712,289 | 6,115    | 0.9%   |
| 2022 | 716,069 | 3,780    | 0.5%   |
| 2023 | 716,832 | 763      | 0.1%   |
| 2024 | 715,188 | -1,645   | -0.2%  |
| 2025 | 711,428 | -3,760   | -0.5%  |
| 2026 | 706,181 | -5,247   | -0.7%  |
| 2027 | 699,955 | -6,227   | -0.9%  |
| 2028 | 692,969 | -6,986   | -1.0%  |
| 2029 | 686,577 | -6,392   | -0.9%  |
| 2030 | 681,572 | -5,005   | -0.7%  |
| 2031 | 676,240 | -5,332   | -0.8%  |
| 2032 | 671,647 | -4,593   | -0.7%  |
| 2033 | 667,883 | -3,764   | -0.6%  |
| 2034 | 665,561 | -2,321   | -0.3%  |
| 2035 | 665,512 | -50      | 0.0%   |
| 2036 | 668,850 | 3,338    | 0.5%   |
| 2037 | 674,546 | 5,697    | 0.9%   |
| 2038 | 682,242 | 7,695    | 1.1%   |
| 2039 | 691,631 | 9,389    | 1.4%   |
| 2040 | 702,706 | 11,075   | 1.6%   |

## School Age Population (5-17) Estimated Growth Rates