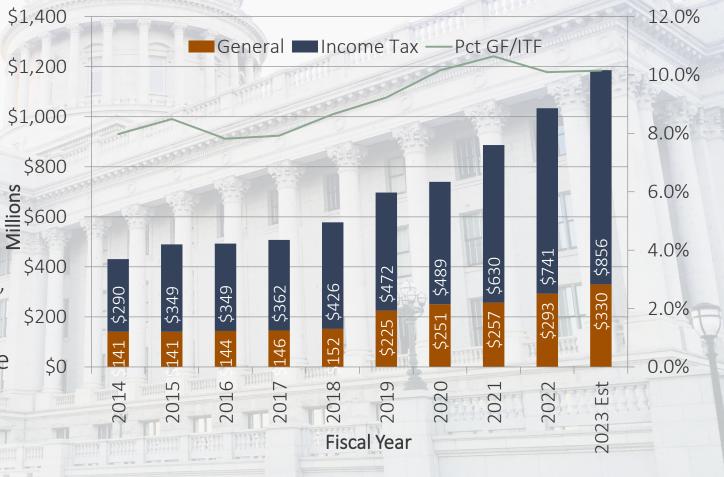

## Income Tax Rainy Day Fund

FY 2023 | Total General & Income Tax [IT] Rainy Day Fund Comparisons

- Statutory Provisions
  - Limit = 11% of Appropriations
  - Automatic Transfer = 25% of Surplus Revenue [to Limit]
- Budget Stress Test Process
   Determines Percentages
  - Manage Risk of State Budget Including State Funds to LEAs
    - LEAs Manage Distributional Risk \$400
    - LEAs Don't Need to "Double Save" to Cover Income Tax Funds
       \$200
- Funds Used to Resolve an Income Tax Fund Deficit
  - Maintain Current Ongoing Funding Levels in Downturn

#### Economic Stabilization Restricted Account

August 2023 | Public Education Appropriations Subcommittee

- \$440.6 M Ongoing Balance
  - At 11% Statutory Cap of Ongoing Uniform School Fund Appropriations to MSP
- Maintain & Expand Ongoing Funding to Public Education in Economic Downturn
  - Student Growth & Inflationary WPU Value
  - PED Only Budget Area with Budget Increase Provision in Downturn
- Deposit Cap Grows with MSP Increases
  - o \$487.7 m Base Estimate for FY 2025
  - Actual Amount Calculated in Fall:
    - Adjusted for MSP Growth & WPU Inflation
    - Further Deposits Dependent on Income Tax
       Revenue Growth Transfer Up to 15%