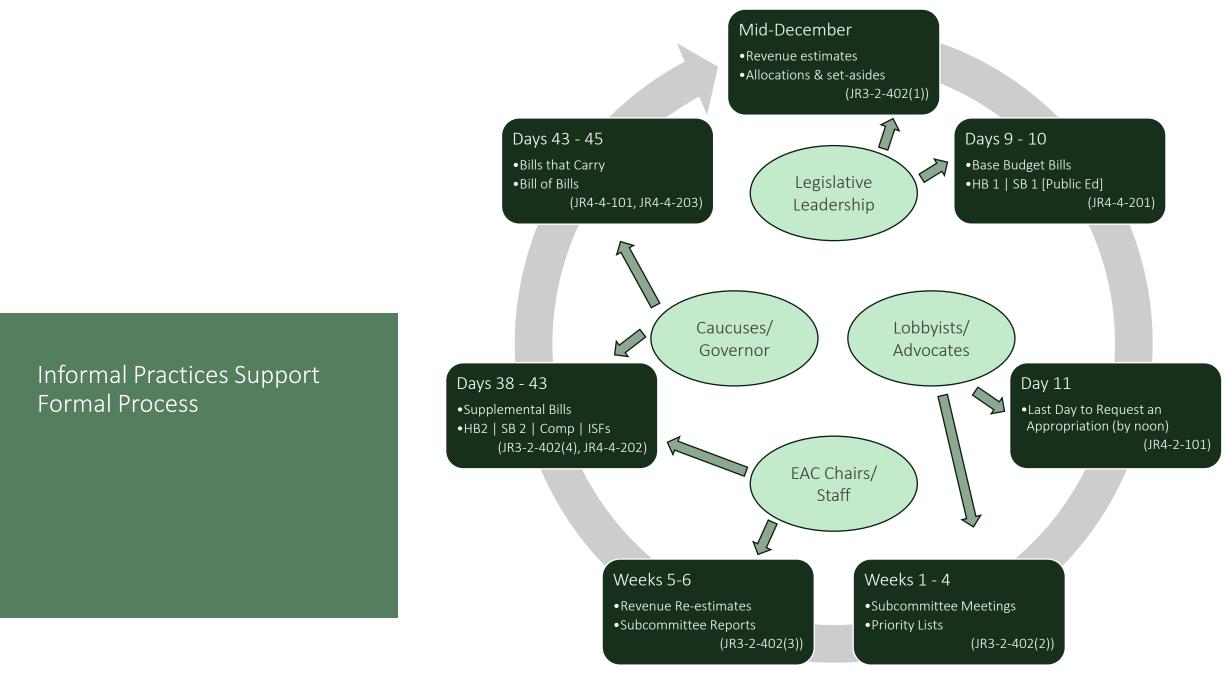

gust 2023 | Core Functions

#### Balanced Budget

- Forecasting Revenue
   Property Tax Estimate
   Student Enrollment
- Staff Appropriations
   Subcommittees
   Budget
   Recommendations
- Draft Appropriations Bills
- Document Legislative Budget Action

## Budgetary Impacts & Research

- Fiscal Notes
  - o Budgeting Tool
  - o Estimate Financial Impact of New Bills
  - Assess RegulatoryBurden
- Research Legislative Requests
- Help Legislators
   Solve Problems

#### State's Long-Term Fiscal Health

- Monitor State Financial Obligations
- Measure Risks
- Plan for an Mitigate Contingencies

## Accountability & Operations Improvement

- Monitor Program
   Implementation
- Performance Measures
  - Funding Items
  - o Line Items
- Evaluate & Make Recommendations on Operational Efficiency









## Utah's Budget

FY 2023-2024 | Highlights from the 2023 General Session

- 1. Overview Total Budget
- 2. General and Income Tax (GF/ITF) Revenue
- 3. Surplus
- 4. Long-Term Fiscal Health
- 5. Rainy Day Funds
- 6. Current Revenue Outlook
- 7. Public Education Economic Stabilization



#### All Sources

FY 2024 | \$29.4 Billion





#### General & Income Tax Funds

FY 2024 | State Fund Appropriations & "New Money"







#### General Fund & Income Tax Fund Revenue

FY 2023 – 2024 | Subcommittee Priorities vs Final Appropriations

#### Revenue Estimates\*

- FY 2023
  - GF \$4.1 billion
  - ITF \$7.6 billion
  - Total \$11.7 billion
- FY 2024
  - GF \$4.2 billion
  - ITF \$7.6 billion
  - Total \$11.8 billion

#### Available GF/ITF Revenue

- Ongoing \$2.5 billion
  - Including:
    - \