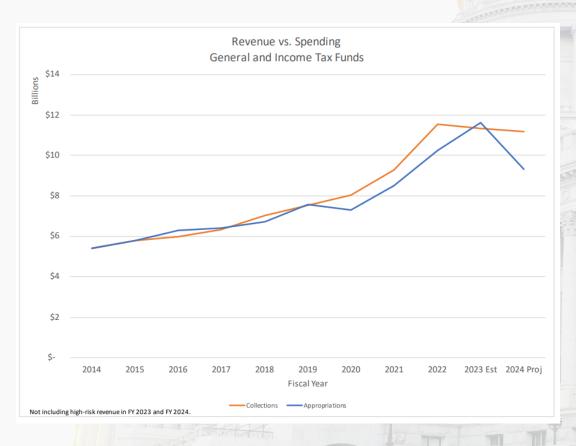

#### General Fund & Income Tax Fund Revenue

FY 2023 – 2024 | Subcommittee Priorities vs Final Appropriations

## Surplus was from Careful Prior Year Budgeting

FY 2023 – 2024 | General Fund & Income Tax Fund Revenue

- aka: "Temporal Surplus"
- 2022 legislators spent above-trend revenue on one-time investments
- Year-over-year revenue was relatively flat, so last year's one-time is now available ongoing

#### FY 2023 | General Fund & Income Tax Fund

- General Fund
  - \$4.1 b Total Collections
  - O Up 11% Above Consensus 10.2%
  - o Taxable Sales Weaker in 2<sup>nd</sup> Half
- Income Tax
  - o \$7.4 b Total Collections
  - o Down -4.8% Below Consensus -3.1%
  - Final Payments Much Lower than Previous Year
  - Withholding Remains Strong at +5%
     Year over Year
  - Corporate Down -7.0% but Stronger than Consensus at -16.5%