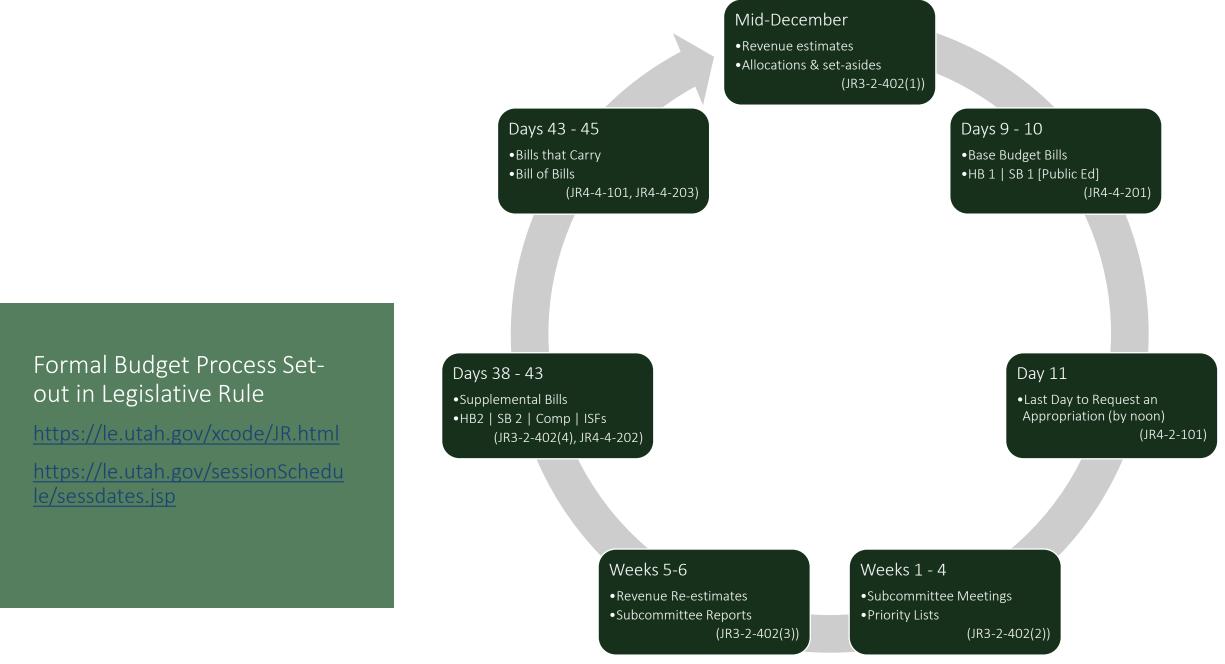

August 2023 | Core Functions

#### Balanced Budget

- Forecasting Revenue
   Property Tax Estimate
   Student Enrollment
- Staff Appropriations
   Subcommittees
   Budget
   Recommendations
- Draft Appropriations Bills
- Document Legislative Budget Action

## Budgetary Impacts & Research

- Fiscal Notes
  - o Budgeting Tool
  - o Estimate Financial Impact of New Bills
  - Assess RegulatoryBurden
- Research Legislative Requests
- Help Legislators
   Solve Problems

#### State's Long-Term Fiscal Health

- Monitor State Financial Obligations
- Measure Risks
- Plan for an Mitigate Contingencies

## Accountability & Operations Improvement

- Monitor Program
   Implementation
- Performance Measures
  - Funding Items
  - o Line Items
- Evaluate & Make Recommendations on Operational Efficiency









## Utah's Budget

FY 2023-2024 | Highlights from the 2023 General Session

- 1. Overview Total Budget
- 2. General and Income Tax (GF/ITF) Revenue
- 3. Surplus
- 4. Long-Term Fiscal Health
- 5. Rainy Day Funds
- 6. Current Revenue Outlook
- 7. Public Education Economic Stabilization



#### All Sources

FY 2024 | \$29.4 Billion





#### General & Income Tax Funds

FY 2024 | State Fund Appropriations & "New Money"







#### General Fund & Income Tax Fund Revenue

FY 2023 – 2024 | Subcommittee Priorities vs Final Appropriations

#### Revenue Estimates\*

- FY 2023
  - GF \$4.1 billion
  - ITF \$7.6 billion
  - Total \$11.7 billion
- FY 2024
  - GF \$4.2 billion
  - ITF \$7.6 billion
  - Total \$11.8 billion

#### Available GF/ITF Revenue

- Ongoing \$2.5 billion
  - Including:
    -