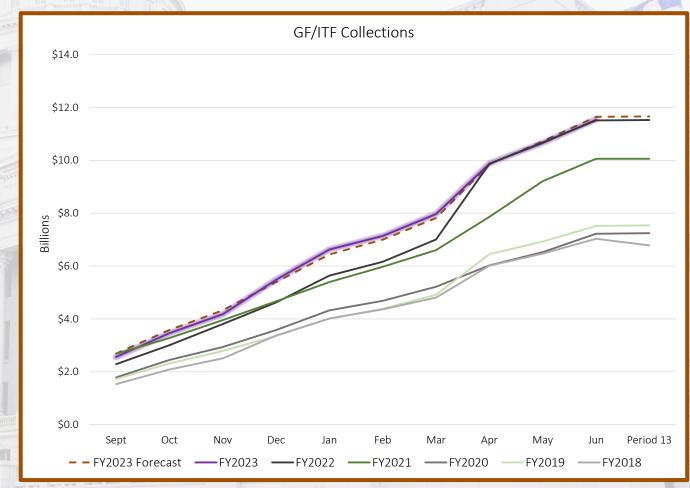

## Year-End Revenue Outlook

#### FY 2023 | General Fund & Income Tax Fund

- General Fund
  - \$4.1 b Total Collections
  - O Up 11% Above Consensus 10.2%
  - o Taxable Sales Weaker in 2<sup>nd</sup> Half
- Income Tax
  - o \$7.4 b Total Collections
  - o Down -4.8% Below Consensus -3.1%
  - Final Payments Much Lower than Previous Year
  - Withholding Remains Strong at +5%
     Year over Year
  - Corporate Down -7.0% but Stronger than Consensus at -16.5%